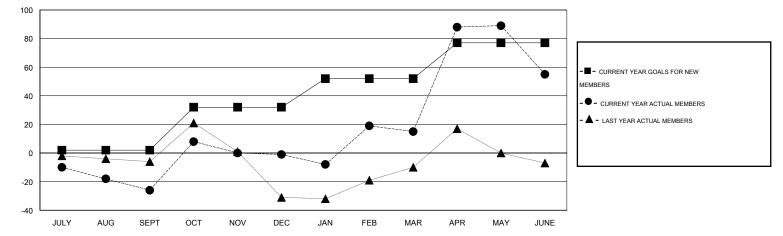

## GMT: Elisabeth Haderer

GMT CA 4

|               |                  | Clubs            |                  |                  | Members               |                    |                                     |                    |                  |  |
|---------------|------------------|------------------|------------------|------------------|-----------------------|--------------------|-------------------------------------|--------------------|------------------|--|
|               | RESUL            | TS FOR 2014-2015 |                  |                  | RESULTS FOR 2014-2015 |                    |                                     |                    |                  |  |
| QUARTER       | NEW CLUB<br>GOAL | NEW CLUBS        | DROPPED<br>CLUBS | NET<br>GAIN/LOSS | QUARTER               | NEW MEMBER<br>GOAL | CHARTER AND<br>NEW MEMBERS<br>ADDED | DROPPED<br>MEMBERS | NET<br>GAIN/LOSS |  |
| JULY/AUG/SEPT | 0                | 0                | 0                | 0                | JULY/AUG/SEPT         | 2                  | 7                                   | 33                 | -26              |  |
| OCT/NOV/DEC   | 1                | 0                | 0                | 0                | OCT/NOV/DEC           | 30                 | 81                                  | 56                 | 25               |  |
| JAN/FEB/MAR   | 0                | 1                | 0                | 1                | JAN/FEB/MAR           | 20                 | 54                                  | 38                 | 16               |  |
| APR/MAY/JUNE  | 1                | 1                | 0                | 1                | APR/MAY/JUNE          | 25                 | 138                                 | 98                 | 40               |  |

GOALS AND ACTUAL MEMBERS CUMULATIVE

| DROPPED CLUBS: 0 |     | 60 CLUBS OF 67 ADDED 1 OR MORE | GENDER DISTRIBUTION   |              |            |
|------------------|-----|--------------------------------|-----------------------|--------------|------------|
|                  |     | NEW MEMBERS                    | MALE                  | 608 (39.12%) |            |
|                  |     |                                | FEMALE                | 946 (60.88%) |            |
| DROPPED MEMBERS  |     |                                |                       |              |            |
| DECEASED         | 6   | CLICK HERE FOR HEALTH          |                       |              |            |
| CLUB CANCELLED   | 0   | ASSESSMENT DATA                | FAMILY UNIT MEMBERS   |              | 237<br>116 |
| OTHER            | 219 |                                | HEAD OF HOUSEHOLD     |              |            |
| TOTAL            | 225 |                                | NON-HEAD OF HOUSEHOLD |              |            |